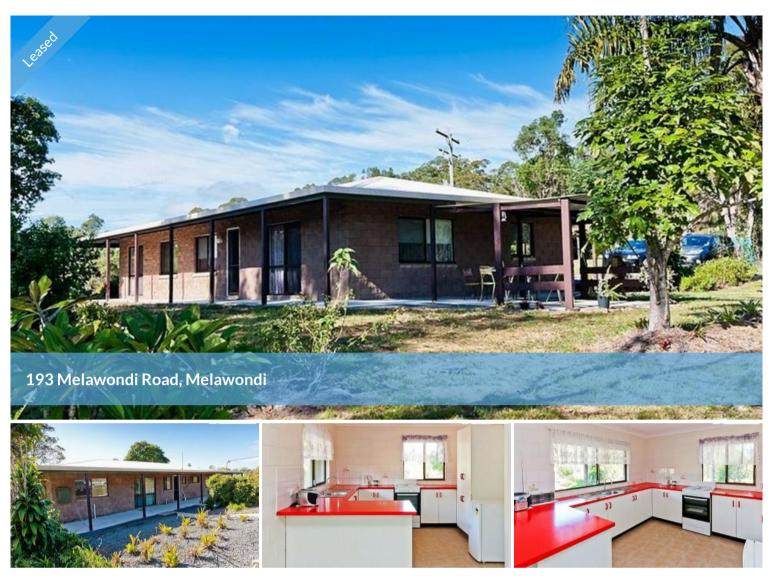

## LARGE RURAL HOME AVAILABLE NOW

This family home situated on 30 acres is a great find in this busy rental market.

Features include:- Four bedrooms, bathroom with separate toilet, open planned dining off the kitchen, good sized kitchen with electric cooking facilities, ample cupboard space and a pantry, plus a separate lounge area.

The property has easy to maintain grounds, good sized verandas, and a covered patio space for your morning coffee or afternoon drinks.

The Landlord may consider a horse or a dog at the property based on individual applications and references.