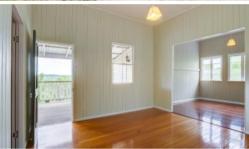

The home is semi-open plan with some separation between three living spaces formal, casual, kitchen / diner, with polished timber floors and high ceilings. The updated kitchen has electric cooking, a dishwasher, good storage and a breakfast bar. There are three bedrooms, one bathroom and a large laundry off the kitchen, which serves as a combined mudroom / laundry, with rear access.