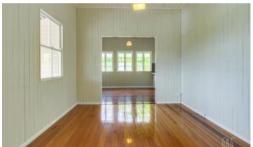

The home is semi-open plan with some separation between three living spaces formal, casual, kitchen / diner, with polished timber floors and high ceilings. The updated kitchen has electric cooking, a dishwasher, good storage and a breakfast bar. There are three bedrooms, one bathroom and a large laundry off the kitchen, which serves as a combined mudroom / laundry, with rear access.