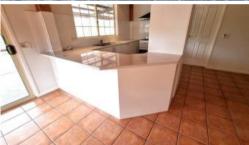

Features of this home include three bedrooms, open planned living areas, plus activity/retreat area upstairs.

Spacious kitchen with gas cooking, ample cupboard space and pantry, plus a breakfast bar.

Covered verandas plus large timber deck at the rear of the home for all your entertaining needs.