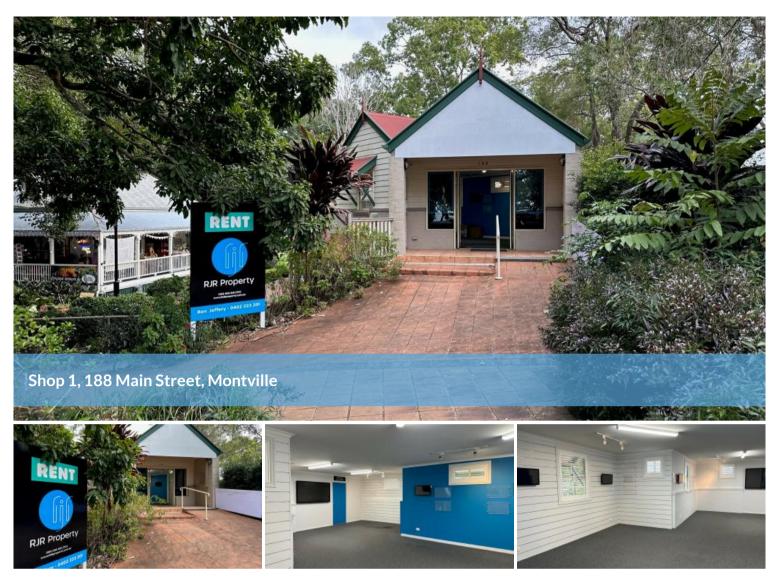

## PRIME LOCATION WITH A GENEROUS SIZED FLOOR AREA!

Are you looking for the perfect space for your business? This premises is in an ideal location with absolute main street frontage, located on the junction of the Main Street footpath, the public carpark walkway and the

Boasting a total floor area of approximately 134m2, this property has an on-site kitchen, toilet and storage facilities.

Surrounded by iconic Montville businesses, this area has huge vehicle and pedestrian traffic.

Multiple windows providing great light, air conditioning, and large double glass door entrance.

Currently divided into two evenly sized spaces, or could be easily converted back to one open planned room.

PriceFIRST MONTH RENT<br/>FREEProperty<br/>TypeCommercialProperty ID872Office Area134 m2