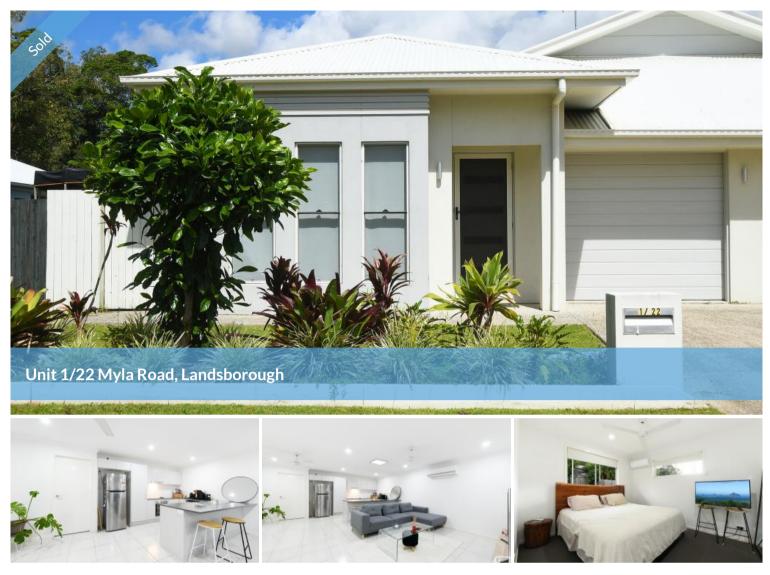

## LIVE IN OR INVEST

This modern and generously sized duplex has been well maintained, and with a neutral colour palette, will suit most tastes.

The lounge, dining and kitchen areas are open planned and tiled throughout. The kitchen is timeless with white cupboards and stone benchtops, has electric cooking facilities including a glass cook top and under bench oven and a dishwasher. There is a breakfast bar with space for seating that separates the kitchen from the living area.

The lounge room, positioned at the end of the hallway, has a good-sized study nook, RC/AC and ceiling fan, and the layout of this space allows you to entertain your guests whilst cooking in the kitchen.

The dining room leads out through sliding doors to the covered patio area, perfect for your morning coffee or afternoon drinks with friends.

There are three good sized bedrooms, 2 with built in robes, and an ensuite with twin vanities and walk in robe to the master. All bedrooms are carpeted and feature air conditioning units and ceilings fans.

This home has a single lock up garage with separate laundry facilities to the rear, remote garage door and internal access. The big back yard, whilst a blank canvas for the keen gardener, is fully fenced, has a garden shed, and is neat and tidy with well-maintained lawn.