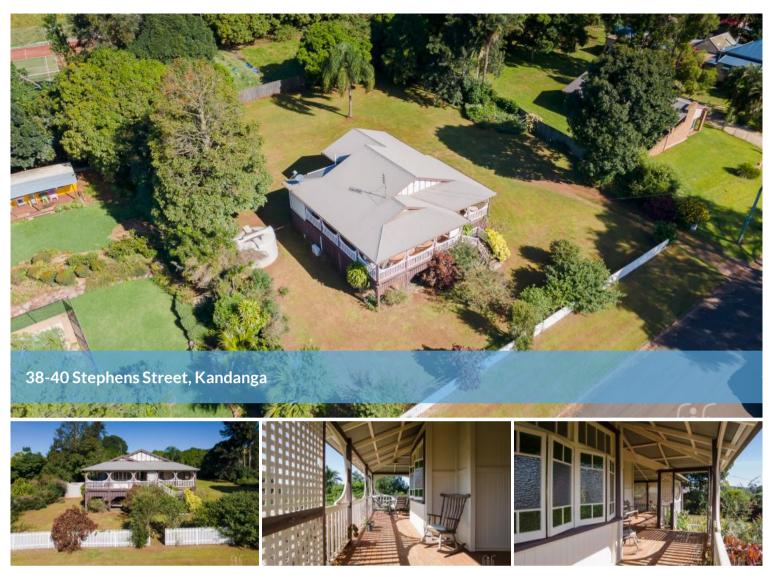

## GRAND QUEENSLANDER - "KANDANGA HOUSE"

Grand is a great one-word description of Kandanga House. The home, behind a white picket fence, is sited on a half-acre (double) block on the high side of Stephens St, with a northerly outlook. And, the wrap-around veranda is the best spot to enjoy that view, and the breeze. Purported to date from the early twentieth century, over 100 years ago, this high-set Queenslander exhibits the style & trims characteristic of that period. It really is a cut above the rest!

From the veranda, you enter a central hallway that takes you past the bedrooms to the living room. The standout features of the home are polished timber floors, high ceilings, casement windows and French doors. The loungeroom is air-conditioned and has direct access to the front veranda. The kitchen has been updated and now features gas cooking, good storage (including feature cupboards & shelving) and concertina windows overlooking the rear deck.

While the two front bedrooms are spacious and have direct access to the veranda, the main bedroom has a built-in robe. Currently used as dining & study area, the former sleepout could be the third bedroom. The bathroom has both a feature bath tub & separate shower and there is a second, separate toilet.

Where the front veranda has the views, the rear deck, with its vaulted roofline, enjoys the privacy. You're spoilt for choice when it comes to relaxation & entertaining. There are two vehicle parking bays, one under the deck and one under the house. The grounds, while well established, are a blank canvas for further development. You can build your dream shed, park a boat/van/motorhome or build a second house, it is a double block, on two titles.