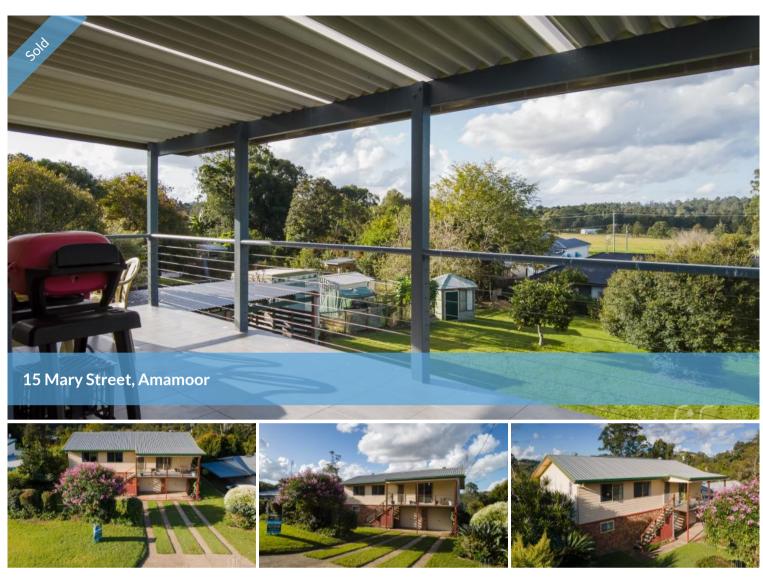

## PERFECT INVESTMENT

Externally, 15 Mary St Amamoor is a HardiPlank-clad home upstairs, on a brick lower floor. It was built in the 1990's and has only had one owner.

From the front veranda, you enter straight into the lounge section of an Lshaped lounge/dining room. This generous-sized room is air-conditioned, carpeted and has plenty of natural light. The kitchen has electric cooking and good storage including a large pantry. While there are 3 upstairs bedrooms, all with built-in robes, the main bedroom has air conditioning. The bathroom has a bath & separate shower and there is a separate toilet. The rear deck is the entertainment spot with a great northerly view over the rear yard and Amamoor countryside beyond.

Downstairs, apart from a double garage that takes two vehicles, there is extra space for either workshop, storage or rumpus/entertaining area. Plus, a shower room, toilet and fourth bedroom. This area works well with the covered BBQ area in the back yard! You're spoilt for choice when it comes to relaxation and entertainment.

The quarter-acre (1,012M2) block is flat, well-established including mature fruit trees, and has a secure rear yard with vehicle access. There is solar power, back to the grid.

The property is in the middle of the village, close to the local school. It's off the through-road, on a quiet village street. Amamoor is the Valley destination for the Mary Valley Rattler. It's only 15 minutes from the regional centre of Gympie and you can join the new freeway in about 5 minutes ... on your way to anywhere!