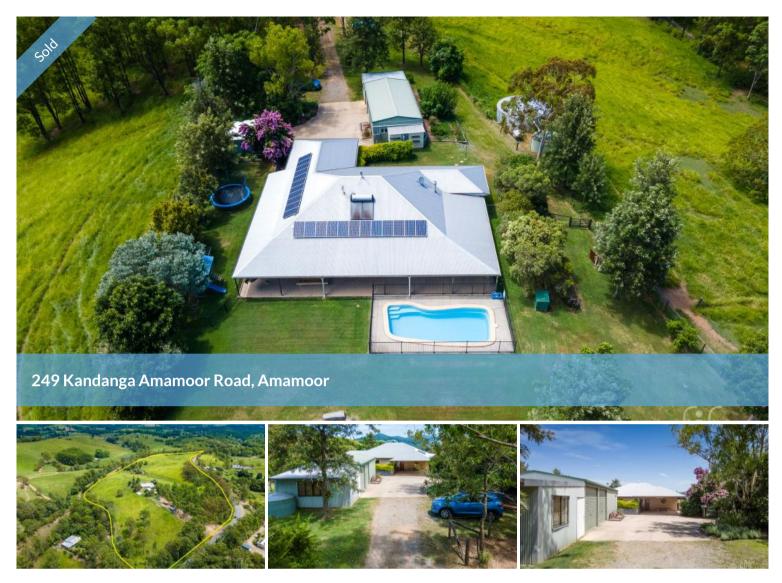

## AMAMOOR COUNTRY LIFESTYLE

The lifestyle opportunity on offer at 249 Kandanga Amamoor Rd includes a family-sized homestead & in-ground pool overlooking the fully-fenced 25 acre (10.42 ha) grazing property with a large dam, and the lush Amamoor countryside.

Externally, the homestead is a split-block construction with wide verandas on 3 sides. Inside, the open-plan living area has high ceilings, air-conditioning & slow combustion heating, and wide access to those wrap around verandas. The timber kitchen has a freestanding gas stove & dishwasher, and there is a separate bar room ... every house should have one.

Lifestyle living at this property is just as much about the outside living spaces as the inside, with wide verandas on 3 sides, a great pool and excellent kids play area. And, don't forget the views – extensive northerly-views of the Amamoor countryside!

While there are 4 king-size bedrooms in total, the en-suited master is pretty amazing. Concertina doors open to reveal the amazing view ... walk straight out to the pool or have a cuppa on the veranda. The main bathroom has a separate toilet.

Outbuildings include a large garage complex with parking for 2 vehicles and workshop & storage space, plus an all-purpose/studio room. There is a double carport attached to the homestead and horse & cattle handling facilities away from the house.