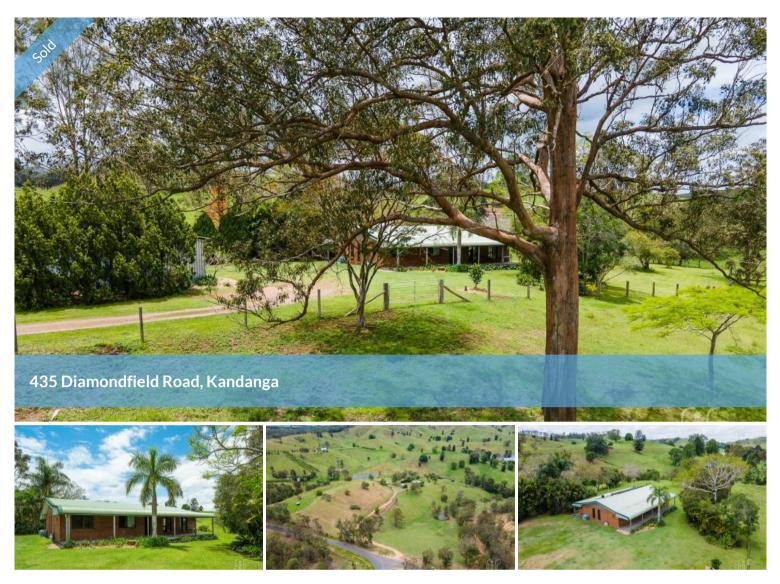

# SO BE QUICK ... BE VERY QUICK!

Afforded privacy by distance, the home & outbuildings at 435 Diamondfield Road are grouped together in an established house yard, right in the middle of the 30 acre (12.45 ha) block. The setting includes mature trees, rolling lawns, shrubs and a productive veggie garden. But the best parts is the outlook ... you can see the whole property without leaving the house yard.

Externally, the brick house is a low-set, colonial style, with bull-nose verandas, front & back, and a new roof. Inside, the L-shape lounge/dining room is light & airy and includes brick feature walls & a slow combustion heater. The kitchen, separated from the dining area by a breakfast bar, has a freestanding gas stove, a dishwasher and great bench space & storage. The whole living area has tiled floors. A central hallway leads to 3 bedrooms, 2 with built-in robes, and 1 bathroom with a separate toilet. The renovations are almost complete ... finish the job & enjoy the property!

Outbuildings include a 4-bay machinery shed, double garage with attached carport and a 1-bedroom shack, just waiting for a little love to bring it back to life. The main house has a solar hot water system & solar power, back to the grid. The 30-acre grazing property is well-fenced into 2 paddocks and well-watered by 3 dams. While currently used for cattle grazing, it is suited to all forms of grazing.