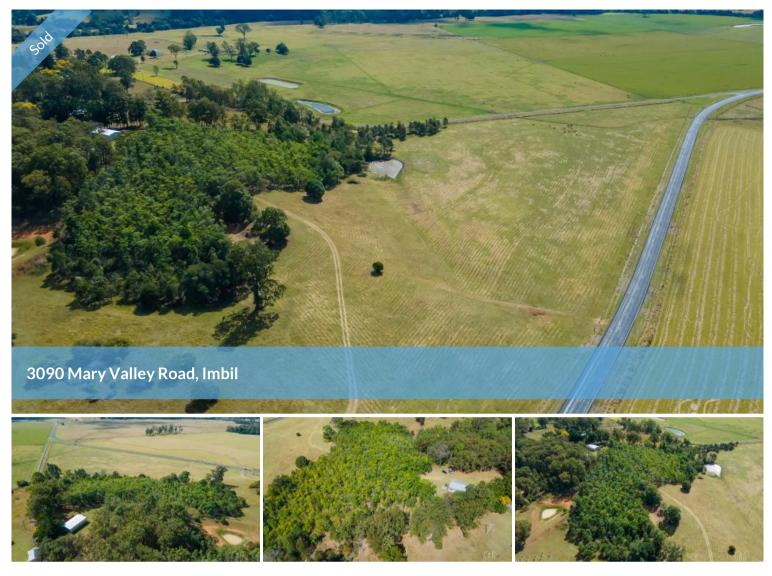

## THE BEST 30 ACRE VACANT LOT IN THE VALLEY

This is not a question, it's a statement. It is the best 30 acre block in the Mary Valley, because it ticks all the right boxes.

You could divide the block into two halves:

• The front half is productive grazing land. It is part of the Tuchekoi valley floor, and in the Mary Valley, it doesn't get any better than that.

• The back half is elevated and includes a mature cabinet tree plantation. Nestle your home into the trees and enjoy a faboulous view over the valley.

There is a great fully-enclosed machinery shed with mains power and a water tank plus two dams and an easement to Yabba Creek. Partly fenced already, the remaining boundary fencing will be shared with the adjoining neighbour.

The property is on the corner of Mary Valley Rd & Reeves Rd giving double road frontage. It is only a few minutes from the villages of Imbil or Kandanga, 25 minutes from Gympie and easy access to the freeway ... on your way to anywhere!