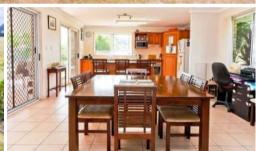

#### THE HOME:

- \* A low set brick veneer home,
- \* Set in established grounds, with
- \* Open plan and fully tiled living areas,
- \* A timber kitchen with pantry and gas cooker,
- \* A master bedroom with walk-in-robe and en-suite,
- \* Two additional bedrooms,
- \* A great bathroom with bath, separate shower & separate toilet,
- \* A fantastic covered entertaining area at the rear, plus
- \* A double carport at the house, and
- \* An 8 bay farm shed with half the area fully enclosed,
- \* All on a 1 acre block.