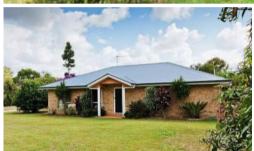

#### THE HOME:

- \* A low set brick veneer home,
- \* Set in established grounds, with
- \* Open plan and fully tiled living areas,
- \* A timber kitchen with pantry and gas cooker,
- \* A master bedroom with walk-in-robe and en-suite,
- \* Two additional bedrooms,
- \* A great bathroom with bath, separate shower & separate toilet,
- \* A fantastic covered entertaining area at the rear, plus
- \* A double carport at the house, and
- \* An 8 bay farm shed with half the area fully enclosed,
- \* All on a 1 acre block.