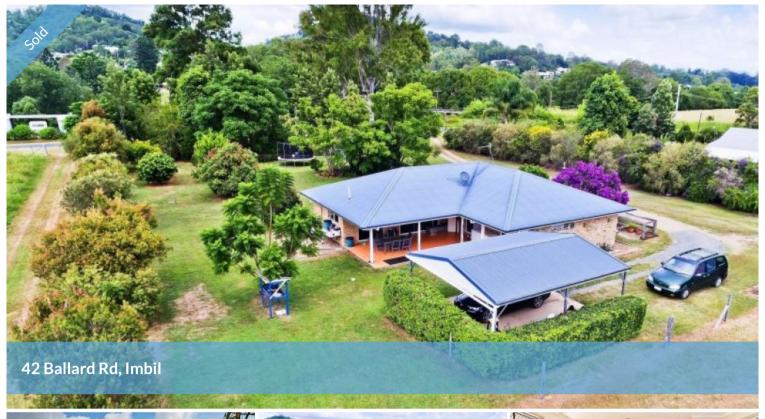

## ALMOST IN THE VILLAGE!

### PRICE REDUCED AND READY TO OCCUPY NOW!

A unique opportunity to secure an as-new home on a 1 acre block, just a few hundred metres from the village of Imbil.

#### THE HOME:

- \* A low set brick veneer home,
- \* Set in established grounds, with
- \* Open plan and fully tiled living areas,
- \* A timber kitchen with pantry and gas cooker,
- \* A master bedroom with walk-in-robe and en-suite,
- \* Two additional bedrooms,
- \* A great bathroom with bath, separate shower & separate toilet,
- \* A fantastic covered entertaining area at the rear, plus
- \* A double carport at the house, and
- \* An 8 bay farm shed with half the area fully enclosed,
- \* All on a 1 acre block.