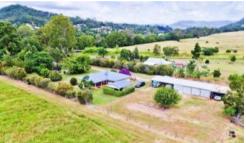

#### THE HOME:

- \* A low set brick veneer home,
- \* Set in established grounds, with
- \* Open plan and fully tiled living areas,
- \* A timber kitchen with pantry and gas cooker,
- \* A master bedroom with walk-in-robe and en-suite,
- \* Two additional bedrooms,
- \* A great bathroom with bath, separate shower & separate toilet,
- \* A fantastic covered entertaining area at the rear, plus
- \* A double carport at the house, and
- \* An 8 bay farm shed with half the area fully enclosed,
- \* All on a 1 acre block.

# **□** 3 **○** 2 **□** 5 **□** 4,046.90 m2

Price SOLD for \$360,000

Property Type Residential

Property ID 62

**Land Area** 4,046.90 m2