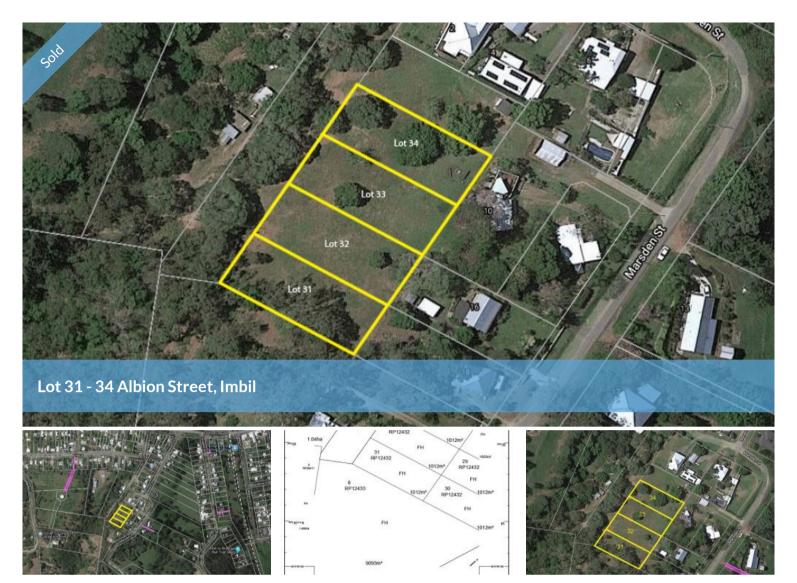

## A CHOICE OF 4 LOTS!

Vacant land is the scarcest commodity in the Mary Valley. Therefore, when 4 adjoining quarter acre lots (one acre in total) come to the market, you need to act immediately. That's exactly what the buyers of this land did. It was gone before we could take a photo!

While access has not been constructed, it does have a great view, especially from lot 31.

Imbil is set on the banks of Yabba Creek and the edge of the State Forest. It's the gateway to Borumba Dam. The village is less than half an hour from Gympie, 45 minutes from the coast at Noosa & about 10 minutes from the freeway ... on your way to anywhere!