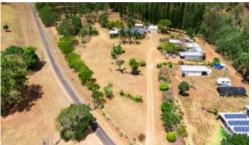

Outbuildings include a total of 3 double garages catering for workshop, storage and parking for 5 vehicles. There is also an old studio building plus temporary accommodation based on a "caravan with extensions".