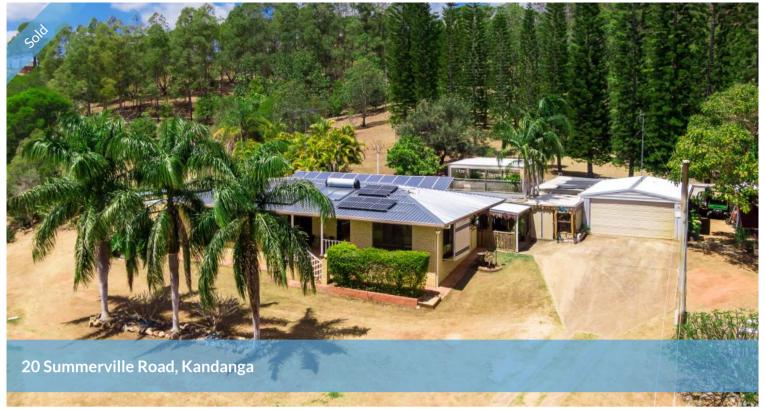

## "SUMMERVILLE HOUSE"

This could be your perfect spot ... it's a low-set, brick home set in established grounds, on a well-maintained 4 acre (1.69 ha) block. Summerville Rd is a quiet cul-de-sac road on the very edge of the village, walking distance from all Kandanga's facilities.

From the front porch/veranda, you enter a large loungeroom with an open fireplace, air conditioning and direct access to the covered, north-facing deck. The galley kitchen, separating the lounge from a possible separate dining area, features gas cooking, a dishwasher, walk-in pantry and overhead display cupboards. A central hallway leads to four bedrooms ... the main with a walk-in robe & ensuite, three others with built-in robes, one currently used as a combined study/craft room. The main bathroom has separate shower & toilet facilities and a spa bath.

The enclosed, rear entertaining area is just fantastic. It has a BBQ area at one end and a karaoke/entertaining area at the other. There is currently a wall of birds at the garage end. In fact, the whole area between house & garage has been developed into large bird cages and an orchid house, with attached potting shed.

Outbuildings include a total of 3 double garages catering for workshop, storage and parking for 5 vehicles. There is also an old studio building plus temporary accommodation based on a "caravan with extensions".