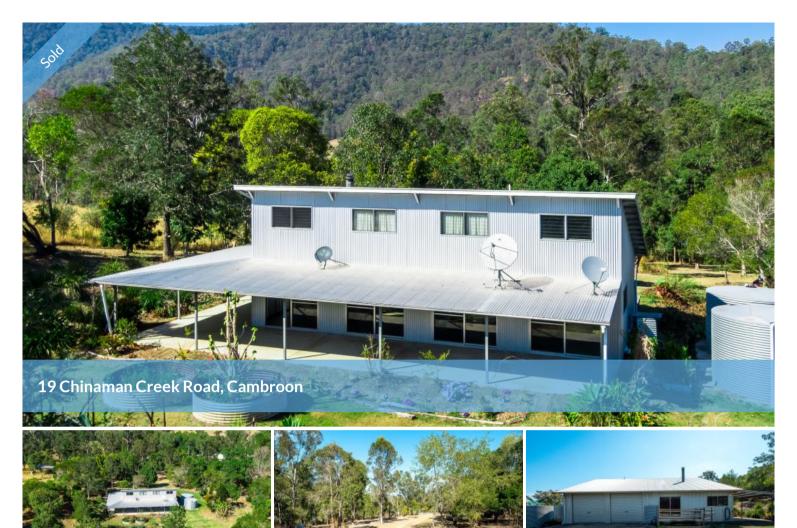

## PERMACULTURE HEAVEN

2 Bedroom home designed and built using environmentally friendly design principles for energy efficiency.

The 2 acre block is above the frost line and has had no chemical fertilizers or pesticides used in over 17 years.

Water harvesting includes tanks (17,000 gallons) and 200m swales. There are vegetable gardens, food forests, fruit trees, and native bush foods.

Inspections of 19 Chinaman Creek Road, Cambroon can be arranged by contacting the team at **ron jeffery realty**. With offices in Imbil, Kenilworth & Montville, **ron jeffery realty** have the Mary Valley and Blackall Ranges covered.