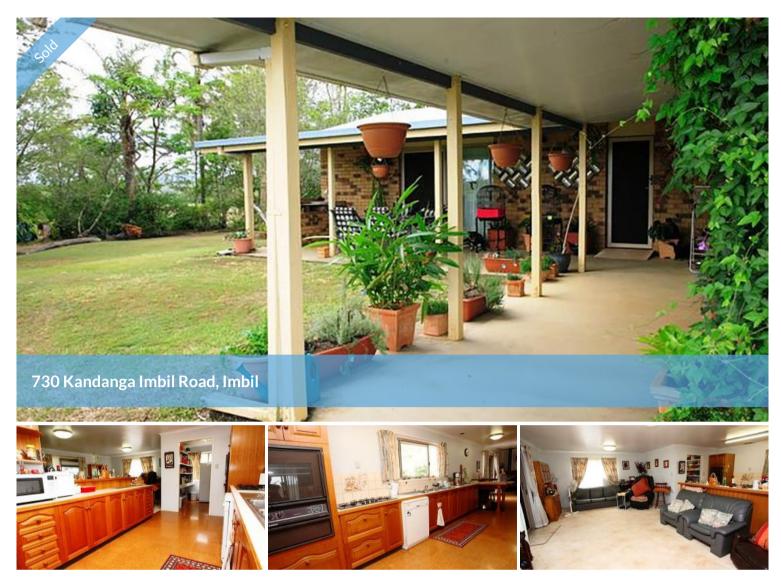

## IMBIL FARM!

The 4 bedroom home on this 32 acre grazing property sits in established grounds in an elevated position, overlooking the village.

The home has generous sized formal and casual living areas and a galley kitchen that includes a super sized country pantry. The purpose built bar is the hub of the casual living space and all areas have easy access to the great outdoors. There are 4 bedrooms including one used as the office/study. The master bedroom has an en-suite.

The two main sheds and the carport cater for all the rural activities and vehicle parking. The property is fenced into four main paddocks and watered from 2 dams.

730 Kandanga Imbil Rd is less than 1 Km from the village. Set on the banks of Yabba Creek, Imbil is less than half an hour from Gympie and 10 minutes from the new freeway ... on your way to anywhere!