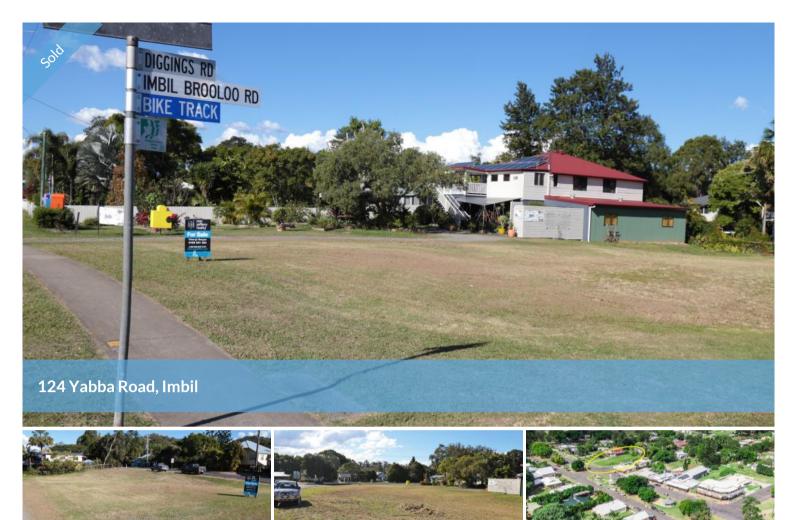

A rare opportunity to purchase commercial land, right in the middle of the thriving Mary Valley village of Imbil. The 1,007 m2 corner block has been cleared and is ready for your development. Imbil has full town services and this block is in the CBD with frontage to both Yabba Rd (our main road) and Diggings Rd (opposite the Butcher Shop).

A rare opportunity to purchase commercial land at Imbil, in the Mary Valley!

**1,007 m2** 

Price SOLD for \$180,000

Property Type Residential

Property ID 535

Land Area 1.007 m2

**Agent Details** 

Office Details