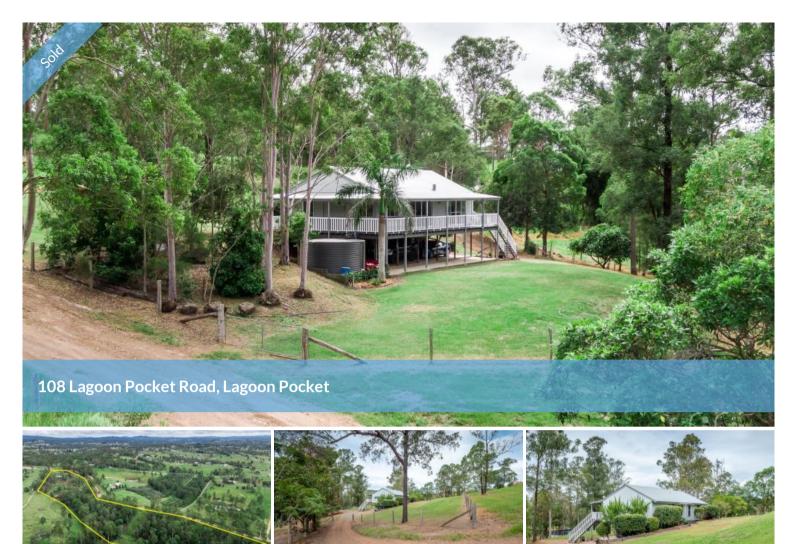

## ONE WORD ... PERFECT!

The home at 108 Lagoon Pocket Rd sits in a fully established, private setting on an 11 acre block, including an area of lease – 3.585 ha (8.8 acres) freehold & 9,890m2 (2.4 acres) lease (NOTE: The Sellers do not have the right to on-sell, assign or transfer the lease. The Buyer must re- apply). Apart from the large house yard, there are two main paddocks watered from one dam. The trendy grey & white HardiPlank clad house is immaculately presented having been freshly painted, inside and out. An L- shaped veranda covers two sides of the house and, apart from having a great rural outlook over the dam and beyond, gives access to the home.

The living area is very much open plan taking in the lounge, dining and kitchen. The long living room has cathedral ceilings, slow combustion heating and air conditioning. Flooring is a combination of tiles (in the lounge) and polished timber. The large kitchen has a free-standing gas cooker, a dishwasher, plenty of bench space and storage that includes a pantry. A breakfast bar separates kitchen from dining!

There are 3 bedrooms, the main with a walk-through robe and direct access to a two way bathroom. The other two bedrooms have built-in robes and there is a second bathroom with shower and toilet.

Under the house has parking for three vehicles plus storage, workshop and entertaining options. It has a concrete floor and, with good head space, could be enclosed for garaging or extra living requirements.

Additional infra structure includes a 3-bay enclosed garage, some fantastic dog kennels/enclosures and a storage container.

📇 3 🔊 2 🖷 3 🖸 3.59 ha

Price SOLD for \$515,000

Property Type Residential

Property ID 523 Land Area 3.59 ha

## Office Details

120 Yabba Rd, Imbil 07 5488 6000

7 Elizabeth St, Kenilworth 07 5446 0164

108 Lagoon Pocket Rd is off the Mary Valley Rd, 10 minutes from all the regional services in Gympie. It has easy access to the highway & freeway ... on your way to anywhere.