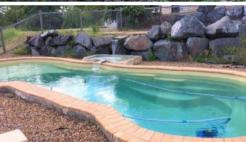

The lounge and dining rooms are upstairs, with air conditioning to the dining area, and the kitchen has a freestanding stainless steel gas cooker and ample cupboard space.

The property has an in-ground swimming pool and entertaining area, the grounds and gardens are easy care and low maintenance. The landlord may consider pets based on individual applications and references, however please note that the property is not fenced.