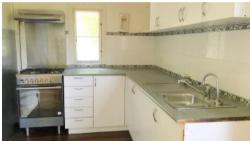

The lounge and dining rooms are upstairs, with air conditioning to the dining area, and the kitchen has a freestanding stainless steel gas cooker and ample cupboard space.

The property has an in-ground swimming pool and entertaining area, the grounds and gardens are easy care and low maintenance. The landlord may consider pets based on individual applications and references, however please note that the property is not fenced.