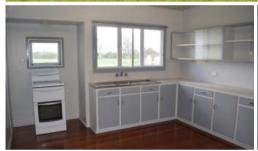

Features include: Three bedrooms plus a small study, polished timber floors throughout, bathroom with a separate shower, bath and toilet, and an eat in country kitchen with great light, ample cupboard space and electric cooking facilities.