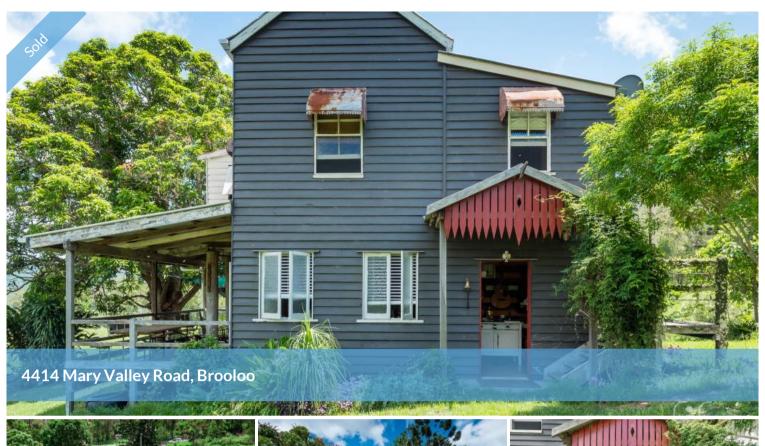

## A STORYBOOK COTTAGE!

There are some magic spots in the Mary Valley, but none better than this one! The storybook cottage here has everything. It's a mix of Queensland original with a bit of rustic and a dash of quirky ... and it all works perfectly. The established block is well positioned at the top of the Coonoon Gibber Creek valley, with a great outlook.

Externally, it's a double-storey timber-clad cottage, sitting amongst a cluster of outbuildings. Inside, the lower level has rustic charm. The sitting room has slow combustion heating, the kitchen a free-standing stove, open shelving & a quirky island bench, and there's a room that could be either a bedroom or a dining room (living room extension). The floors are a combination of polished timber & polished concrete. The wide rear deck is a natural extension to the living space.

You enter the top level via external stairs. This level is largely original with high ceilings, timber walls & ceilings and beautiful polished timber floors. A central sitting room on this level gives access to two bedrooms, a study nook and a bathroom that features a clawfoot bath.