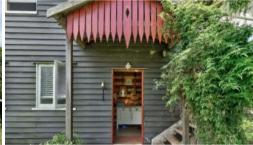

Externally, it's a double-storey timber-clad cottage, sitting amongst a cluster of outbuildings. Inside, the lower level has rustic charm. The sitting room has slow combustion heating, the kitchen a free-standing stove, open shelving & a quirky island bench, and there's a room that could be either a bedroom or a dining room (living room extension). The floors are a combination of polished timber & polished concrete. The wide rear deck is a natural extension to the living space.