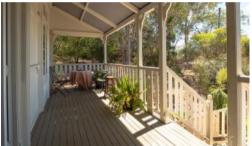

## CUTE QUEENSLANDER ON THE EDGE OF KANDANGA!

This cute home sits proudly on a large block next to the Kandanga School.

The home has three bedrooms - all with ceiling fans, separate lounge and dining rooms, good light throughout, bay window in the living area, bathroom with separate shower & freestanding bath, and timber floors and period features.