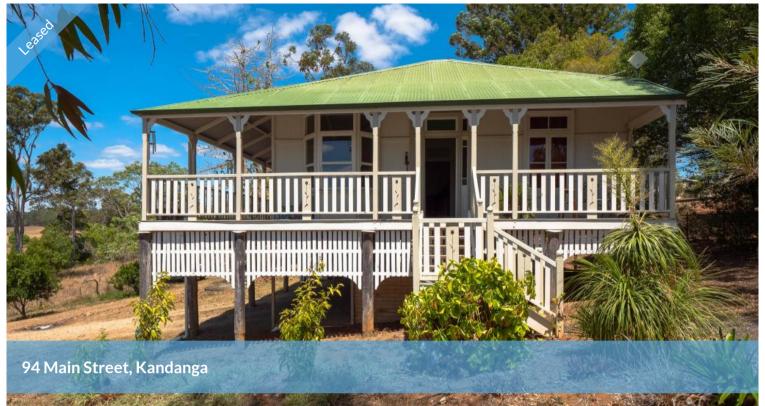

## CUTE QUEENSLANDER ON THE EDGE OF KANDANGA!

This cute home sits proudly on a large block next to the Kandanga School.

The home has three bedrooms - all with ceiling fans, separate lounge and dining rooms, good light throughout, bay window in the living area, bathroom with separate shower & freestanding bath, and timber floors and period features.

The kitchen has timber cupboard doors, ample cupboard space, a pantry for extra storage and gas cooking facilities.

There are two lock up garages plus two carports underneath the house, as well as ample area for extra storage needs.

The property has established easy to maintain grounds and the landlord will consider pets upon each individual application / references.

This property is available for lease from the 17th February, so to arrange your personal inspection contact Loretta from Ron Jeffery Realty on (07) 5488 6000.