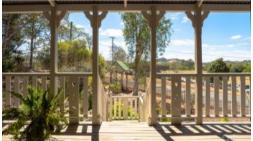

## CUTE QUEENSLANDER ON THE EDGE OF KANDANGA!

This cute home sits proudly on a large block next to the Kandanga School.

The home has three bedrooms - all with ceiling fans, separate lounge and dining rooms, good light throughout, bay window in the living area, bathroom with separate shower & freestanding bath, and timber floors and period features.