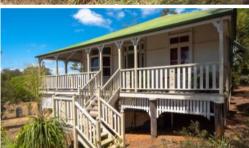

## CUTE QUEENSLANDER ON THE EDGE OF KANDANGA!

This cute home sits proudly on a large block next to the Kandanga School.

The home has three bedrooms - all with ceiling fans, separate lounge and dining rooms, good light throughout, bay window in the living area, bathroom with separate shower & freestanding bath, and timber floors and period features.