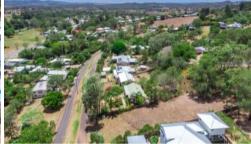

## LAND WITH A VIEW!

The views from York St Imbil are fantastic.

This quarter acre (1,012m2) fully serviced block is well positioned on the high side of the street. It has a great northerly view and is one of the last remaining vacant land options in the street.

York St runs parallel to the main road, at the base of the hill. Imbil is set on the banks of Yabba Creek and the edge of the State Forest. It's the gateway to Borumba Dam. The village is less than half an hour from Gympie and about 10 minutes from the new freeway, on your way to anywhere.