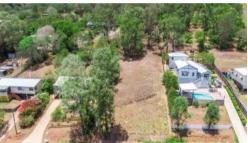

## LAND WITH A VIEW!

The views from York St Imbil are fantastic.

This quarter acre (1,012m2) fully serviced block is well positioned on the high side of the street. It has a great northerly view and is one of the last remaining vacant land options in the street.

York St runs parallel to the main road, at the base of the hill. Imbil is set on the banks of Yabba Creek and the edge of the State Forest. It's the gateway to Borumba Dam. The village is less than half an hour from Gympie and about 10 minutes from the new freeway, on your way to anywhere.