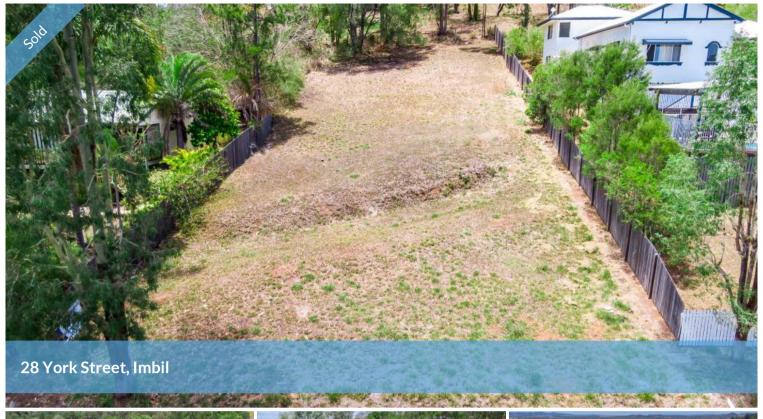

## LAND WITH A VIEW!

The views from York St Imbil are fantastic.

This quarter acre (1,012m2) fully serviced block is well positioned on the high side of the street. It has a great northerly view and is one of the last remaining vacant land options in the street.

Listed at the affordable price of \$129,000.

28 York St ... vacant land with a view!

**1,012 m2** 

Price SOLD for \$125,000

Property Type Residential

Property ID 483

Land Area 1,012 m2