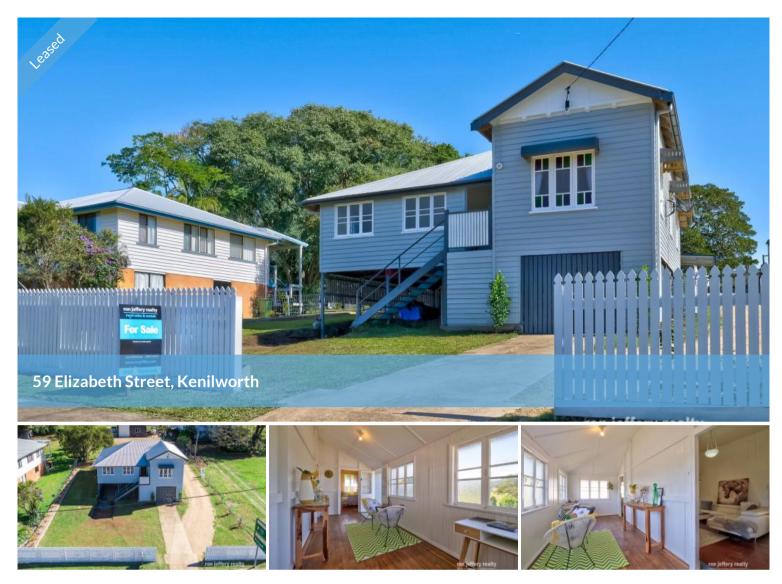

## THREE BEDROOM QUEENSLANDER WITH RURAL VIEWS

Start the new year in this lovely Queenslander featuring stained glass windows and high ceilings.

Walking distance to the centre of town and with great rural views, this home offers three good sized bedrooms with new flooring and interconnecting doors. The lounge is central to the home with timber floors and air conditioning. There are two sleep outs, one currently used for the dining room.

The kitchen is modern with an electric stove and a breakfast bar, the bathroom has a shower over the bath and the laundry and additional toilet are located downstairs.

The large garage and carport provide plenty of room for storage, plus a single garage located under the house. This home is located on a large block with a picket fence at the front and enclosed back yard. The landlord may consider pets depending on individual applications and references.

The property is available for lease now, so to arrange your personal inspection contact the team at Ron Jeffery Realty on (07) 5446 0164.

🛏 3 🔊 1 🖨 3

Price\$350.00 PER WEEKProperty TypeRentalProperty ID480