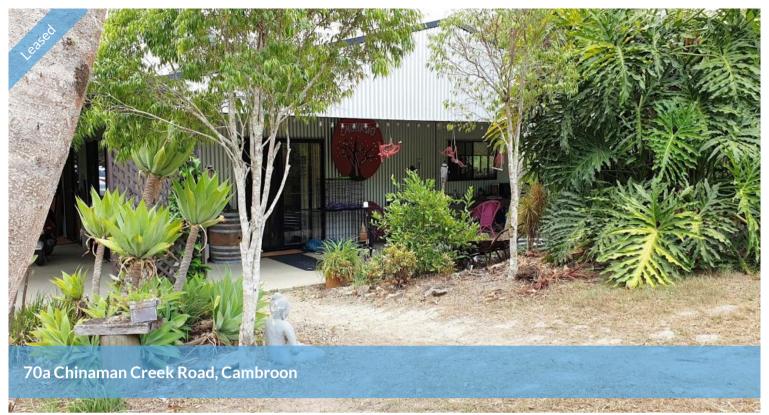

## TWO BEDROOM SHED HOME!

This shed home is set in established gardens and the weekly rent includes the tenants electricity and lawn mowing.

Features include two bedrooms, main with built in robe and high ceilings, open planned lounge with wood fire heater and air conditioning and open planned dining space. The kitchen is spacious, has ample light, gas cooking facilities and polished concrete floors. There is one bathroom with shower only, and a separate toilet.