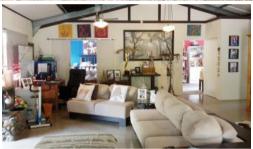

## TWO BEDROOM SHED HOME!

This shed home is set in established gardens and the weekly rent includes the tenants electricity and lawn mowing.

Features include two bedrooms, main with built in robe and high ceilings, open planned lounge with wood fire heater and air conditioning and open planned dining space. The kitchen is spacious, has ample light, gas cooking facilities and polished concrete floors. There is one bathroom with shower only, and a separate toilet.