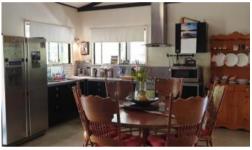

## TWO BEDROOM SHED HOME!

This shed home is set in established gardens and the weekly rent includes the tenants electricity and lawn mowing.

Features include two bedrooms, main with built in robe and high ceilings, open planned lounge with wood fire heater and air conditioning and open planned dining space. The kitchen is spacious, has ample light, gas cooking facilities and polished concrete floors. There is one bathroom with shower only, and a separate toilet.