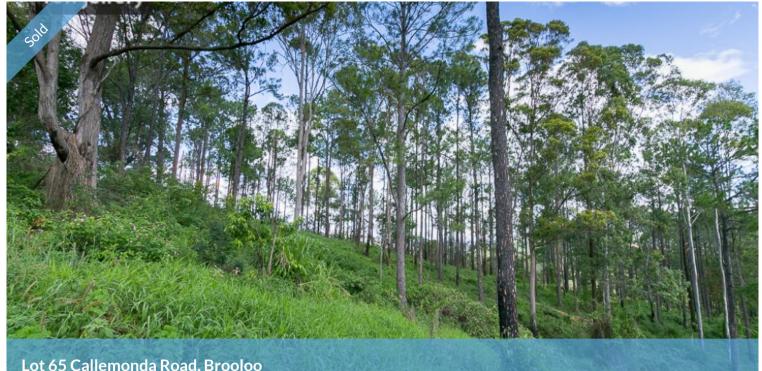

## LIGHTLY TREED 5 ACRE BLOCK!

Callemonda Road is located off Mary Valley Road, midway between the villages of Imbil and Kenilworth and half an hour from Gympie. Lot 65 Callemonda Road is at the very end of this country road, a guit spot with a great view. It has easy access to Imbil State Forest and Borumba Dam.

This is a 5 acre (2 ha), lightly treed block with some elevated house sites, catering for a view in any direction. A little bit of work required to clean up the undergrowth, but it'll be well worth the effort. It's a blank canvas, with mature trees!