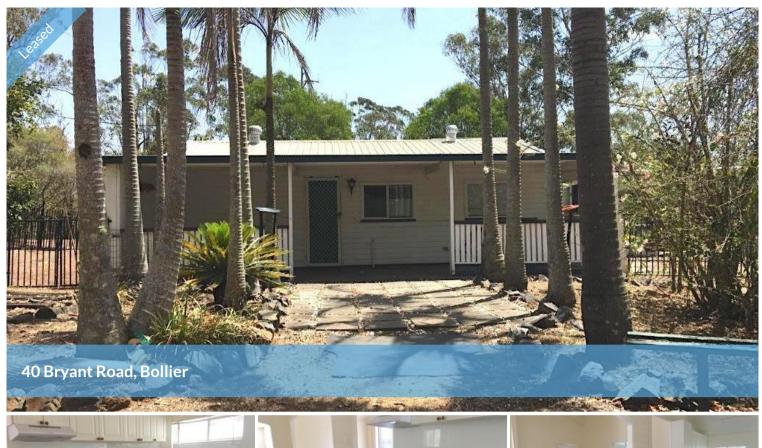

## COUNTRY COTTAGE!

This cute little cottage is situated on just over 5 acres and horses are welcome.

The cottage has two bedrooms, an open planned living area, and a combined bathroom and laundry. The kitchen has a well maintained feel, and is spacious with ample cupboards, rangehood and electric cooking facilities.

There is under cover parking for two vehicles, a covered entertaining area for your family barbecues or morning coffee, and the children will love the cubby house as much as your dog will love the fenced yard.