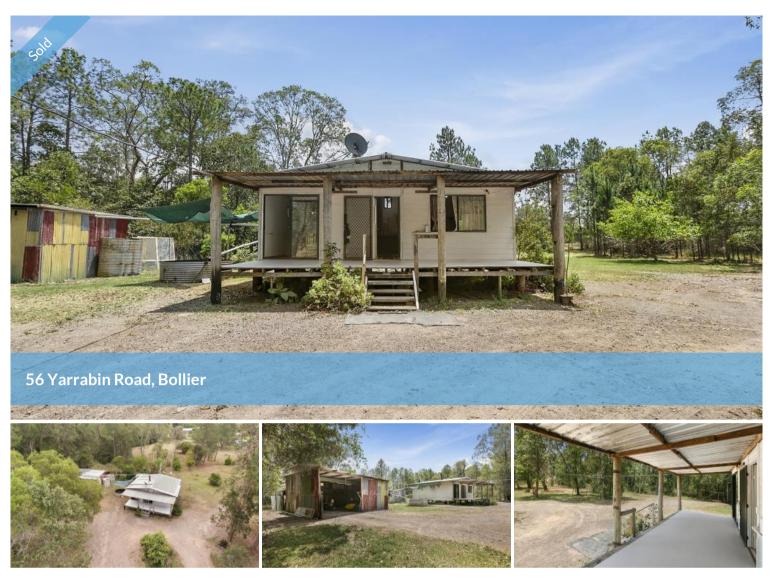

## PRIVATE 6 ACRE BLOCK WITH A WEEKENDER!

Bollier is close to the village of Imbil, on the eastern side. Number 56 Yarrabin Rd Bollier is located towards the end of the cul-de-sac road. It's a 6-acre (2.46 ha) block where the natural vegetation makes it private. It's flat, with a seasonal creek running through the back.

The weekender on this property is akin to a liveable shed. There's a veranda out the front and living area inside that includes an "agricultural style" kitchen with open shelving and some gas burners. There are two bedrooms and bathroom facilities. Some of the walls are only partly lined.

There's an old shed beside the shack.

Across from the shack is a bush structure that incorporates 2 vans ... one as accommodation, the other as a workshop. There is power on the block, with two metres!

It's a 6-acre block of land, with a weekender!