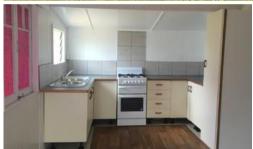

## LARGE HOME CLOSE TO TOWN!

This home has great light and great space, and could be the perfect place for you and your family.

Features include - three bedrooms all with ceiling fans, bathroom with a separate toilet, kitchen with gas cooking facilities, ample cupboard space and a pantry, open planned dining room off the kitchen, and a large sunroom with stain glass windows.