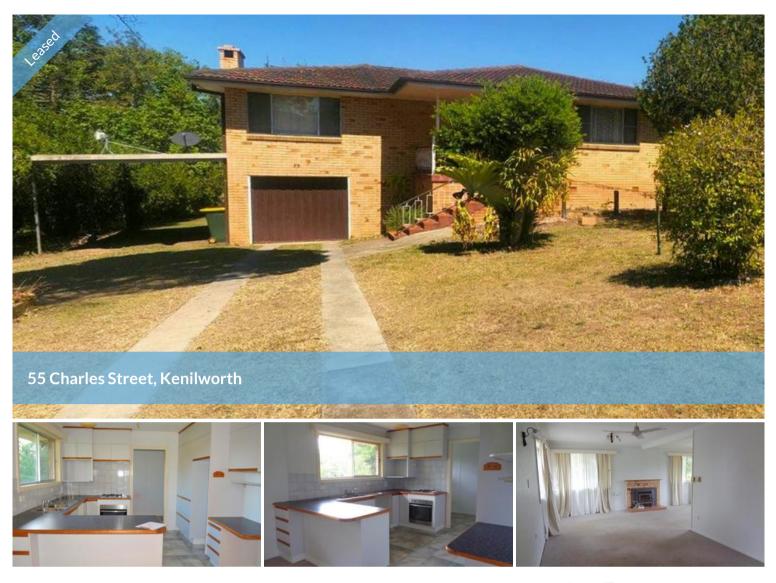

## BRICK HOME - WALKING DISTANCE TO SCHOOL & SHOPS!

This three bedroom brick home is located an easy walking distance to the school and shops in the village of Kenilworth.

Large lounge room with a fireplace and dining area off the kitchen. The kitchen has ample cupboard space and quality cooking appliances. Built in robes and ceiling fans to all bedrooms, main bathroom with shower and bath plus a separate toilet upstairs, plus additional toilet and shower downstairs.

Large storage area and a single car garage underneath the home, plus a single carport. Steps to allow easy access to the front covered patio area for entertaining.

Low maintenance grounds, and the landlord may consider pets based on individual applications and references.