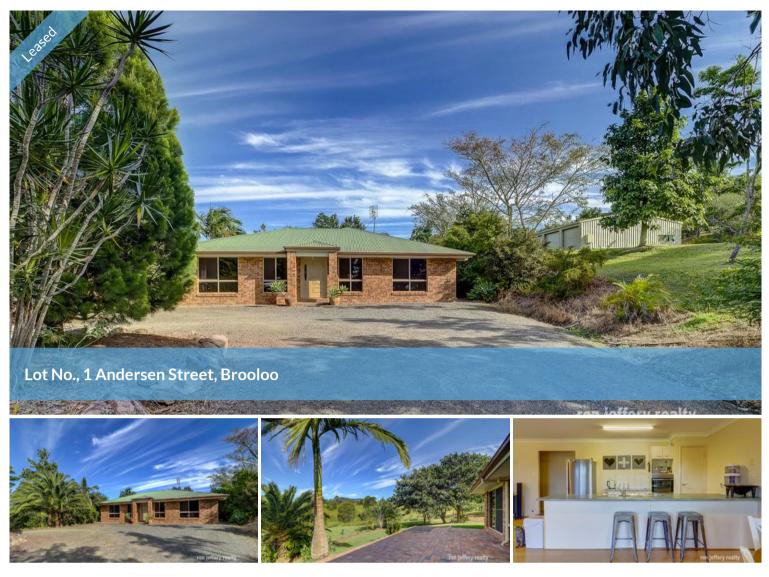

## HORSE FRIENDLY FAMILY HOME!

If you are looking for space, then this family sized home will impress.

Catering for larger families, this property includes 5 bedrooms and 2 bathrooms - walk in robe and ensuite to the master and built in cupboards to the other bedrooms. With open planned and separate formal lounge, casual family room and an office - everyone can find their own space.

Open planned kitchen with electric cooking facilities and pantry, allowing you to continue to entertain your guests whilst you cook. Ceiling fans and bamboo timber flooring throughout.

Generous sized laundry with external access, large shed with two lockable bays for tenant use, established grounds and gardens and the school bus only metres away.

Pets will be considered upon application and the property is available now. To arrange your personal inspection call the team at Ron Jeffery Realty today on (07) 5488 6000.

🛏 5 🔊 2 🛱 2

Price\$440.00 PER WEEKProperty TypeRentalProperty ID422