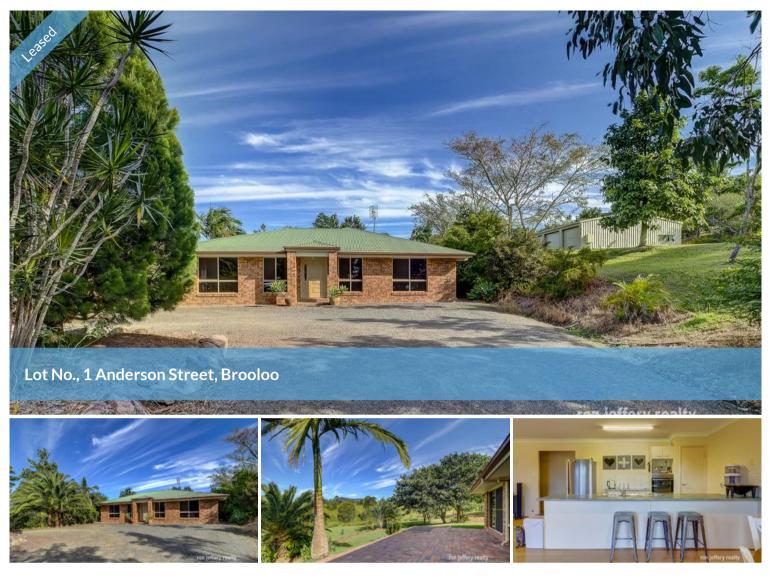

## HORSE FRIENDLY FAMILY HOME!

If you are looking for space, then this family sized home will impress.

Catering for larger families, this property includes 5 bedrooms and 2 bathrooms - walk in robe and ensuite to the master and built in cupboards to the other bedrooms. With open planned and separate formal lounge, casual family room and an office - everyone can find their own space.

Open planned kitchen with electric cooking facilities and pantry, allowing you to continue to entertain your guests whilst you cook. Ceiling fans and bamboo timber flooring throughout.

Generous sized laundry with external access, large shed with two lockable bays for tenant use, established grounds and gardens and the school bus only metres away.