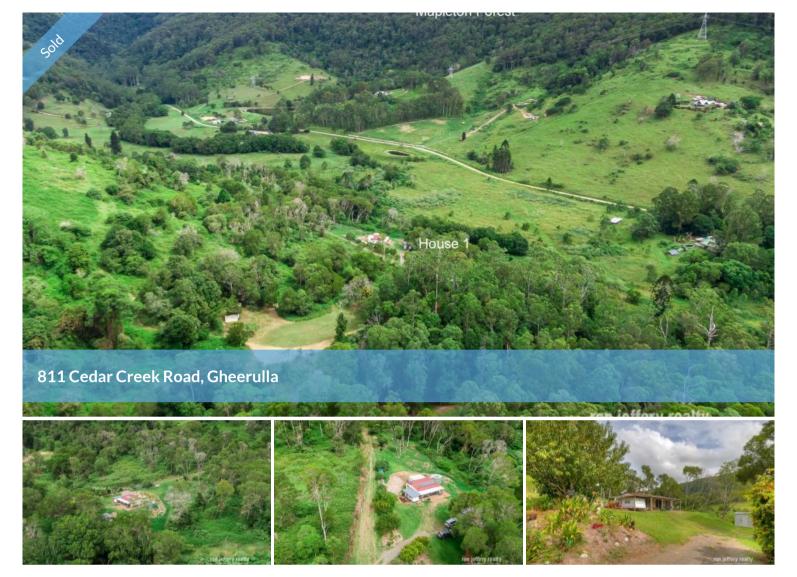

## A PRIVATE SPOT IN A SECLUDED VALLEY!

Cedar Creek Rd runs through the Cedar Creek valley, a narrow valley surrounded by Mapleton Forest. The drive through the valley prepares you for the seclusion that you will finds at this property. 811 Cedar Creek Rd is located almost at the end of the road.

The 12 ha (30 acre) block is home to some tall timber, a seasonal creek and some grazing opportunities. It's also home to two liveable sheds, both powered by "off the grid" solar power.

The first one is set on the edge of the creek in a very picturesque spot. It has a front veranda leading to an open plan living area with slow combustion heating. There are two bedrooms and full bathroom and laundry facilities are located on the other side of the breezeway. While the ceilings are unlined, they are fully insulated. The kitchen has gas cooking, there is a gas hot water system and a 5 Kw solar power system, with generator back up. A single carport will look after your vehicle.

The second dwelling is set away from the first, affording privacy to both. The living area of this one is a very spacious open plan area with the kitchen in the corner and a large slow combustion heater. While this is a larger shed than number one, it requires some finishing to the internal linings on the bedroom end. An attached covered area provides a handy workshop.