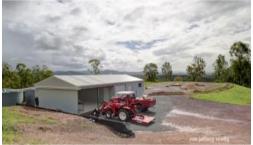

Not only does this block have a level house site, the garage/temporary accommodation base is already in place. The shed is divided between a 2-bay open machinery shed and a fully enclosed 3-bay section partially set up as living accommodation. It has a concrete slab right through, power is ready to connect and the water tank is in place.