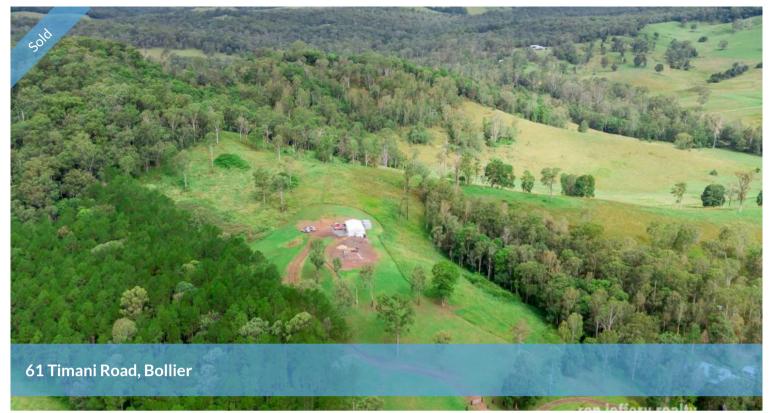

## A BLOCK WITH A VIEW!

If this block fits your description, you better react fast!

Over 8.5 acres (3.53 ha) of grazing, at the end of a cul-de-sac road, with a commanding view of the Mary Valley countryside, just 5 minutes from a village.

The house site, adjacent to the garage, is levelled ready for your "house with a view". And what a view it is – 180 deg plus! While it has a great view, it also has privacy because of its cul-de-sac position and the elevated house site.

Timani Rd is just 5 minutes from Imbil, half an hour from Gympie and has easy access to the new freeway, on your way to anywhere.

Inspections of 61 Timani Rd Bollier can be arranged by contacting the team at ron jeffery realty. With offices in both Imbil & Kenilworth, ron jeffery realty have the Mary Valley covered.