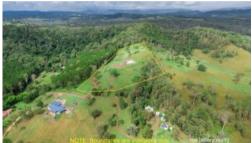

The house site, adjacent to the garage, is levelled ready for your "house with a view". And what a view it is – 180 deg plus! While it has a great view, it also has privacy because of its cul-de-sac position and the elevated house site.