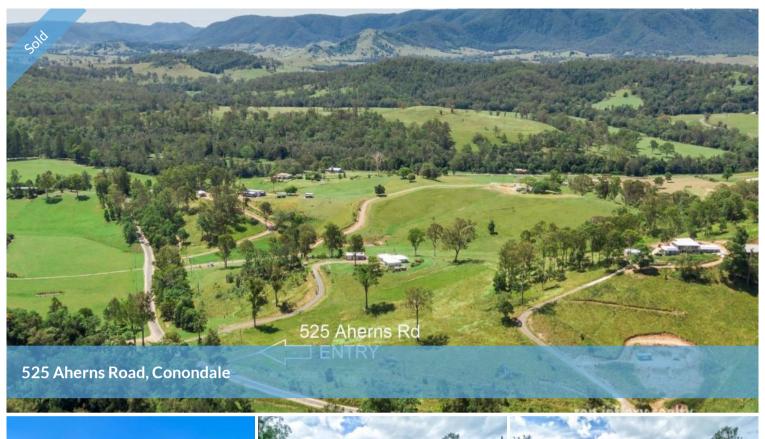

## BUILD YOUR NEW HOME IN THE COUNTRY!

At a time when good small acreage blocks are hard to find, this 5-acre (2.02 ha) vacant lot should be snapped up pretty quickly. It is a good grazing block, fenced and well grassed! You could select an elevated building site, with a great view, towards the rear of the block. It has sealed road frontage and power and phone available.

The block is in a picture sque valley only 5-6 minutes from the village, home to Conondale Public School, the Conondale General Store and the local Hall.

Aherns Rd is at Conondale, midway or 20 minutes from either Maleny or Kenilworth, in the Sunshine Coast Hinterland. It's less than an hour from the Coast and about 11/2 hours from the centre of Brisbane.

Inspections of 525 Aherns Rd Conondale can be arranged by contacting the team at ron jeffery realty. With offices in both Imbil & Kenilworth, ron jeffery realty have the Mary Valley covered.

A block to build your new home in the country!