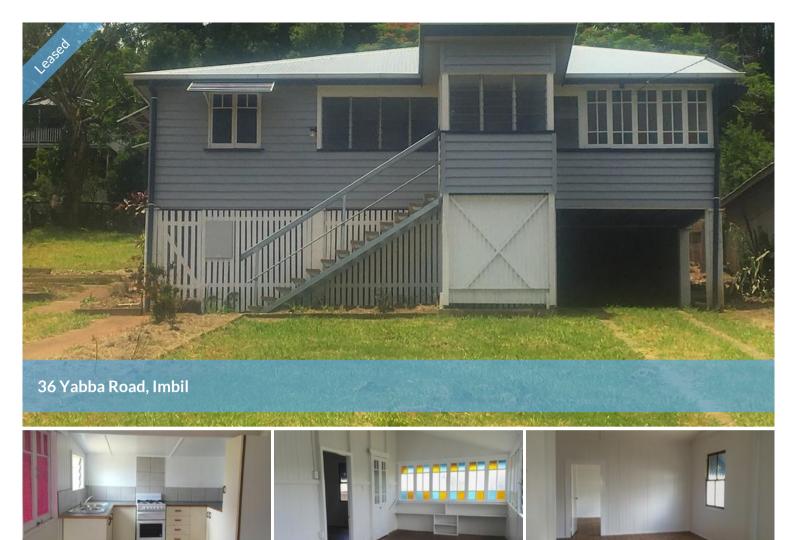

## LARGE HOME CLOSE TO TOWN!

This home has great light and great space, and could be the perfect place for you and your family.

Features include - three bedrooms all with ceiling fans, bathroom with a separate toilet, kitchen with gas cooking facilities, ample cupboard space and a pantry, open planned dining room off the kitchen, and a large sunroom with stain glass windows.

The property has vinyl and timber flooring, and a single carport underneath the house.

There are easy to care for gardens and grounds, and the tenant is responsible for maintaining same. The landlord may consider one small Chihuahua sized indoor dog only depending on references.