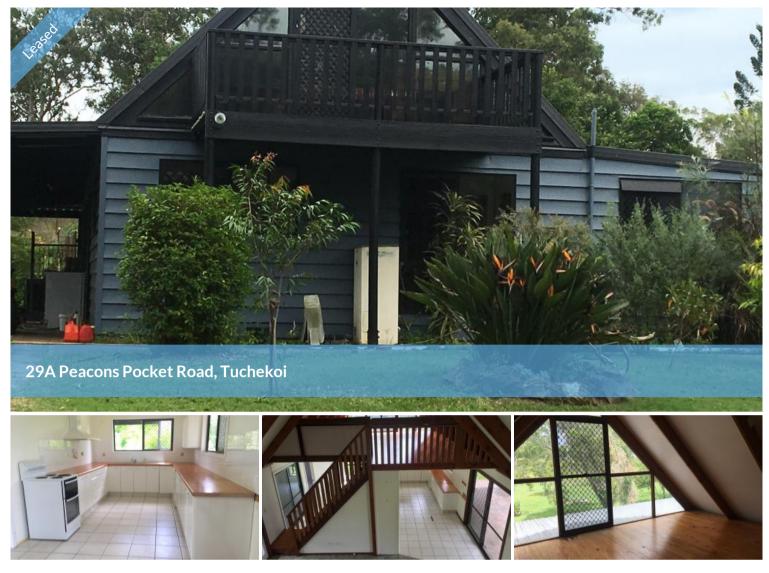

## CUTE LITTLE COTTAGE IN THE COUNTRY

This property is a cute cottage sitting on approximately 28 acres, so yes the landlord will consider your horses and a dog.

Features include: Two bedrooms and one bathroom, light and bright kitchen with electric cooking facilities, a dishwasher and ample cupboard space. Plus an open planned dining room off the kitchen and polished timber floors and exposed beams upstairs.

Covered area for entertaining, one carport and two bay sheds.

The property has established grounds and these are to be maintained by the tenant.

The property is available for lease now, so to arrange your inspection contact the team at Ron Jeffery Realty on (07) 5488 6000.