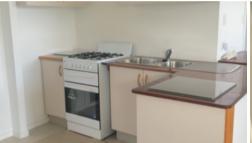

#### Features include:

- Two bedrooms both with ceiling fans
- One bathroom with separate toilet
- Kitchen with gas cooking, timber bench tops & open plan layout
- Lounge room with high ceilings and ceiling fan
- Painted concrete flooring
- Single garage now converted to an extra room
- Single carport for your vehicle
- Easy care established grounds and gardens