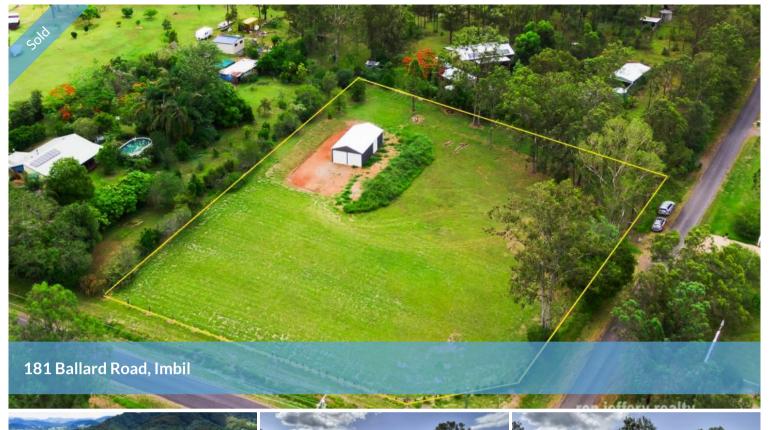

## 6,000m2 BLOCK WITH A NEW SHED!

Imbil's best rural residential block just got a whole lot better!

The 6,012m2 fully fenced block on the corner of Ballard and Kevin Roads feels bigger than it really is, because it's on the corner. And the corner location offers dual road access, perfect!

So, there is over 6,000m2 of productive land, a new 4-bay garage, a brand-new bore and power – it just needs your house.

181 Ballard Rd is just a few minutes from the village of Imbil, about half an hour from Gympie, 45 minutes from the coast at Noosa and 10 minutes from the new freeway, on your way to anywhere.