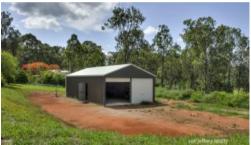

While the north-facing block has always had excellent soil, it now has the water to go with it – a brand new, fully equipped bore. The new 4-bay,  $12M \times 7M$  garage can be a great base while you build, or an excellent weekend destination. The roof is insulated, the slab is in place and the power is adjacent to the building. There are 3 garage door access points.