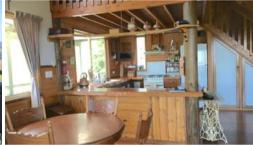

The open planned kitchen is timber and has electric cooking facilities, ample cupboard space and a pantry. There is a slow combustion wood heater in the lounge room, ceiling fans in the lounge and main bedroom and a rear deck with stunning views for your entertaining needs.