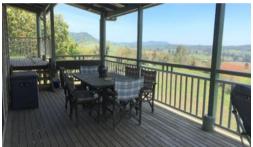

The open planned kitchen is timber and has electric cooking facilities, ample cupboard space and a pantry. There is a slow combustion wood heater in the lounge room, ceiling fans in the lounge and main bedroom and a rear deck with stunning views for your entertaining needs.