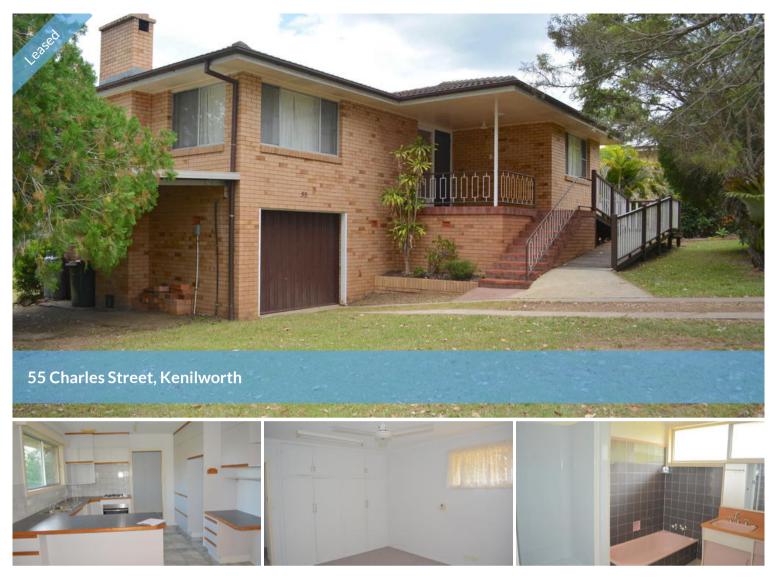

## BRICK HOME - WALKING DISTANCE TO SCHOOL & SHOPS!

This three bedroom brick home is located an easy walking distance to the school and shops in the village of Kenilworth.

Large lounge room with a fireplace and dining area off the kitchen. The kitchen has ample cupboard space and quality cooking appliances. Built in robes and ceiling fans to all bedrooms, bathroom with shower and bath plus a separate toilet.

Large storage area and a single car garage underneath the home, plus a single carport. Ramp and steps to allow easy access to the front covered patio area for entertaining.

Easy care grounds, and the landlord may consider one outside dog.