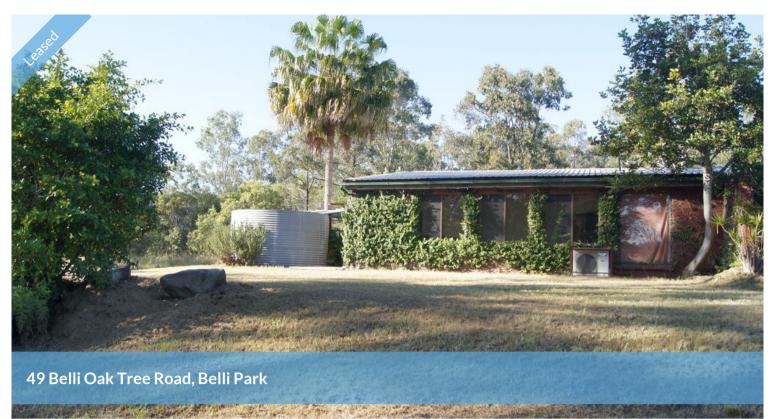

## 1 BEDROOM 'SHOUSE' IN A QUIET RURAL LOCATION - FOR I FASF!

Located on approximately 40 acres, this 1 bedroom shed house offers peace and tranquility.

The bedroom has reverse cycle air conditioning, and a walk in robe for your storage. The kitchen and dining/lounge areas are open planned and have a view across the property. The kitchen has a moveable island bench plus a small pantry and electric cooking facilities.

The laundry and bathroom are combined, the property is on tank water and there are parking spaces for two vehicles.

Note: The tenant is leasing the house part of this shed only. The Landlord has their belongings locked in the balance of the shed complex, and these areas are not for tenant use.

Whilst the property is not suitable for horses, the owner will consider other pets upon application. There are the bones of a good veggie garden, so if you are a green thumb you can add your planting touches.