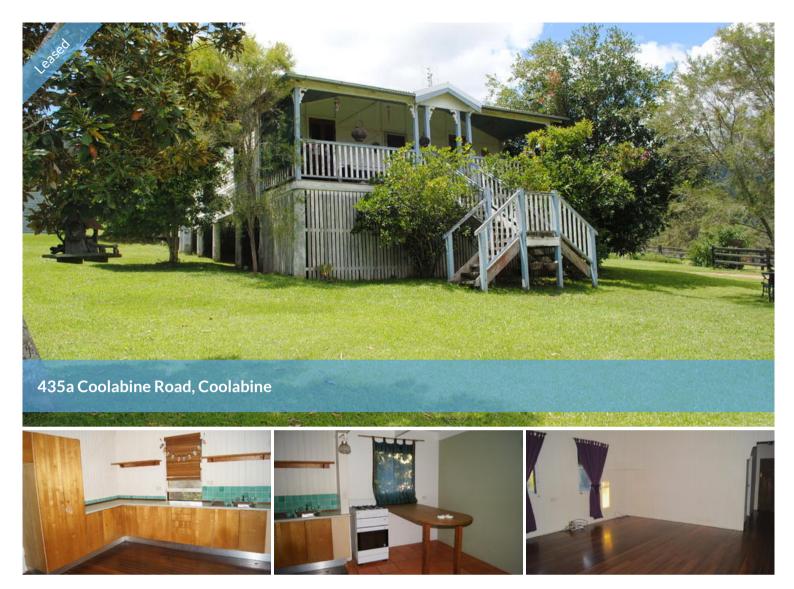

## THREE BEDROOM HOME IN A RURAL SETTING - FOR LEASE!

Three bedroom cottage in a quiet rural area close to Kenilworth and the school bus run.

Features are many and include: Country eat in kitchen with large pantry, gas cooking, wood fire heater and electric hot water. Polished wood floors in the kitchen and lounge rooms.

Bedrooms are carpeted, and the main and second bedrooms have access to the front verandah through french doors.

Large tiled bathroom with separate shower and bath.

An area underneath the home for storage plus a small garden shed. Single carport available. Tank water only.

A small dog or a cat maybe considered upon each application. The property is available now, and the rent is \$330 per week including electricity.

To arrange your personal inspection, contact the team at Ron Jeffery Realty on (07) 5488 6000.