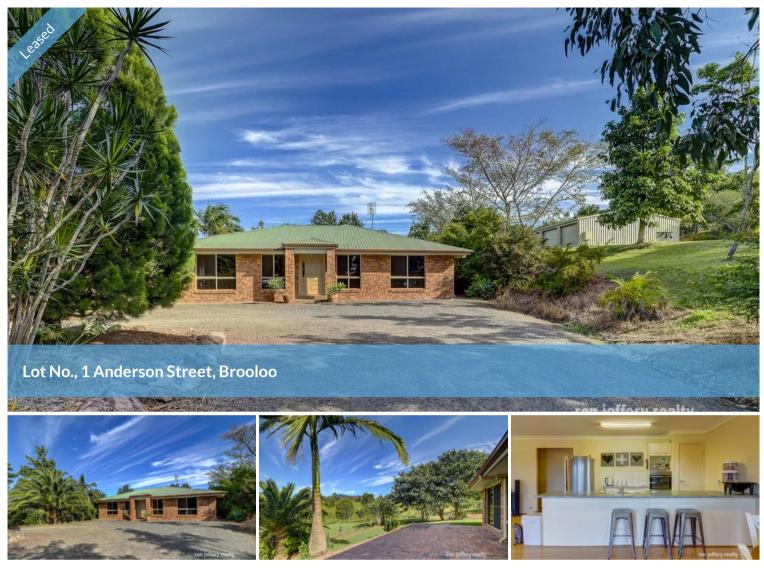

## LARGE FAMILY HOME ON ACREAGE!

If you are looking for space, then this home will impress.

Catering for larger families, it includes 5 bedrooms and 2 bathrooms - walk in robe and ensuite to the master and built in cupboards to the other bedrooms. With open planned and separate formal lounge, casual family room and office everyone can find their own space.

Open planned kitchen with electric cooking facilities and panty, allowing you to continue to entertain your guests whilst you cook. Ceiling fans and bamboo timber flooring throughout.

Generous sized laundry with external access, large shed with two lockable bays for tenant use, established grounds and gardens and the school bus only metres away.

Pets will be considered upon application and the property is available towards the end of May 2018. To arrange your personal inspection call the team at Ron Jeffery Realty today on (07) 5488 6000.

🔚 5 🔊 2 🛱 2