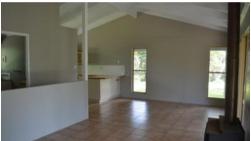

## SPACE FOR A HORSE OR TWO!

This property has many features, and includes 4 bedrooms all with new carpet and built in robes, separate lounge and dining rooms, high ceilings with exposed beams, and a slow combustion wood fireplace.

The kitchen has good light and gas cooking facilities, and is open planned to your dining area.

With several glass sliding doors from the living areas out onto your covered veranda, entertaining is easy. The property has a single carport for your vehicle, ample space around the home for your privacy and the Landlord will allow the tenant to have one or two horses. (Note: No other pets please).