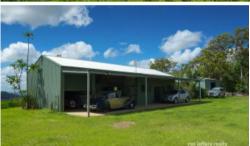

Vehicle parking, workshop and storage facilities include a long single garage attached to the dwelling plus a fully enclosed 3 bay garage away from the living area. The property is fully fenced into 3 paddocks, has 2 dams and a set of cattle yards.