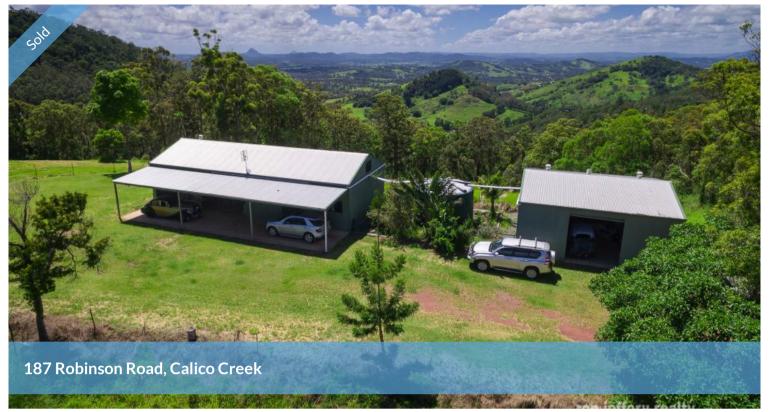

## ACREAGE AND VIEWS AT THE RIGHT PRICE!

Number 187 is at the very end of Robinson Rd. It's a private spot with fantastic views. This 70 acre (28.67 ha) property is a mix of lush grazing land and natural timber. Here, you are high on the ridge; where the views are! The land is more than undulating, with shelter belts on some of the steeper land. But it doesn't matter where you go, there are amazing views everywhere.

Living accommodation on the property is the best "liveable shed" that you will find. It is sited on the end of a ridge, with almost 360° views. The exterior is Colorbond clad with a wide, paved and covered veranda at the front, complimented by a semi-enclosed dining/entertaining area. While there is no shortage of outside living space, inside also has a very generous living area. It is open plan with vaulted ceilings, vinyl floor coverings and air conditioning. The kitchen stretches right across one side of the living space with plenty of cupboard storage and a freestanding gas cooker. There are two bedrooms plus the loft. The liveable shed has full services including mains power, bathroom facilities including shower and toilet, and plenty of tank water storage.

Vehicle parking, workshop and storage facilities include a long single garage attached to the dwelling plus a fully enclosed 3 bay garage away from the living area. The property is fully fenced into 3 paddocks, has 2 dams and a set of cattle yards.