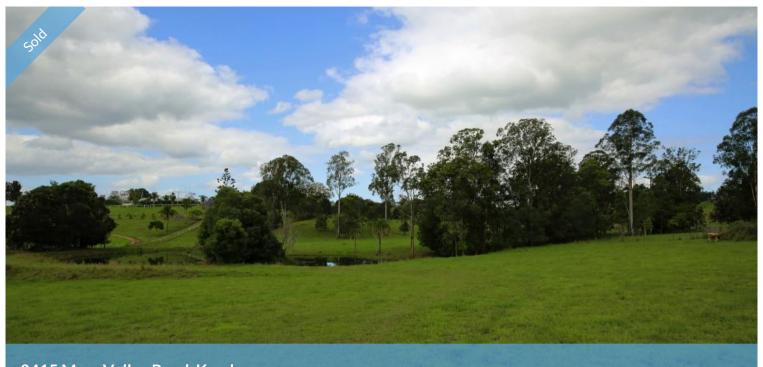

2415 Mary Valley Road, Kandanga

## SOLD BEFORE IT HIT THE MARKET!

Almost 8 acres (3.21 ha) of productive grazing land opposite the Imbil turn-off, 20 minutes from the middle of Gympie.

The block is fully fenced, has an excellent dam and a great house site towards the rear of the block. There is a machinery shed and power close to the house site.

A rare find on today's busy real estate market!

□ 3.21 ha

Price SOLD for \$260,000

Property Type Residential

Property ID 213 Land Area 3.21 ha