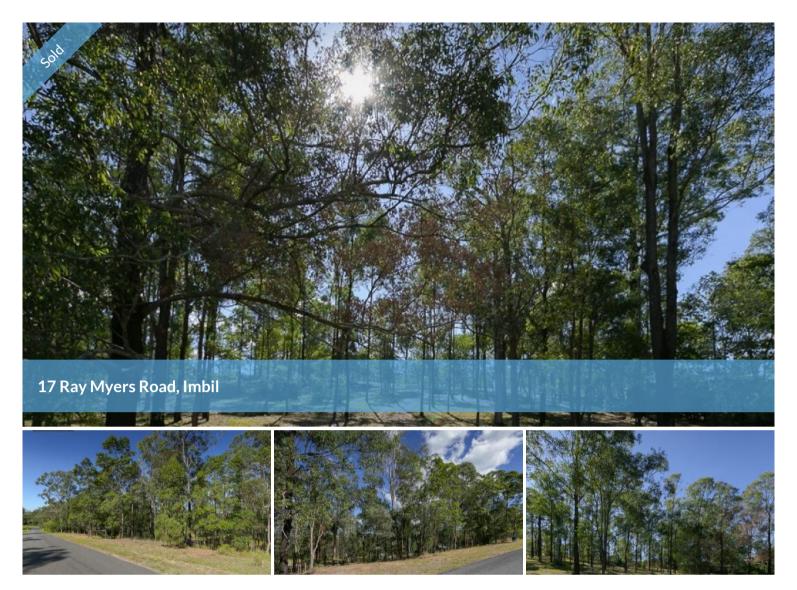

## AN ACRE OF PRIVACY CLOSE TO THE VILLAGE!

This vacant block is lightly treed and offers a great opportunity for you to build your new home in a private setting. It has sealed road frontage and power available. At 4,103 m2 it is a unique offering in this rural/residential area.

Imbil is set on the banks of Yabba Creek, adjoining Imbil State Forest and is the gateway to Borumba Dam. 17 Ray Myers Rd is just 2 km from the village of Imbil.

To arrange your personal inspection, contact the team at Ron Jeffery Realty.

## 4,103 m2

Price SOLD for \$112,500

Property Type Residential

Property ID 210 Land Area 4,103 m2