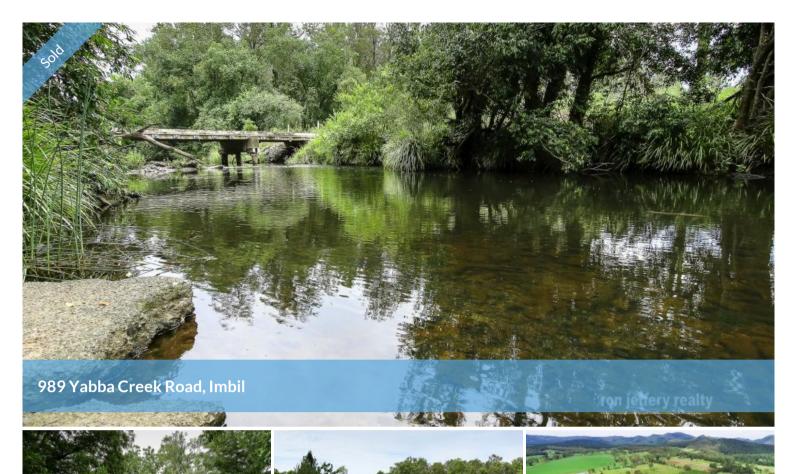

## IN THE MARY VALLEY

Positioned at the 4th crossing on Yabba Creek Rd, midway between Imbil and Borumba Dam, Yabba Glen offers a world of opportunities – rural, lifestyle and commercial.

This 22-acre (9.134 ha) property, currently split between parkland and plantation, is productive land that includes 5 acres of creek flats shaded by mature Pecan trees, on the lower level, and open grazing land around a lake-size dam on the higher level. The plantation, first established in 2003, covers approximately half of the property. It has been well maintained and will reward the owners in years to come. In the meantime, enjoy the forest.

Water is the standout feature here. The property has long frontage to Yabba

Price SOLD for \$750,000

Property Type Residential

Property ID 208 Land Area 9.13 ha

## Office Details

120 Yabba Rd, Imbil 07 5488 6000

7 Elizabeth St, Kenilworth 07 5446 0164

Creek, a 24ML water allocation from the creek, a large dam, two bores and a rainwater tank.

The opportunities at Yabba Glen include: