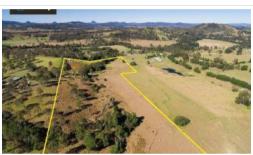

## YOUR VERY OWN CREEK - AT A REDUCED PRICE!

Looking for vacant land with all the extras?

Try this one on Hutchins Rd, just a short distance off Mary Valley Rd.

The features include:

- 28 acres (11.35 ha) of productive grazing land,
- A spring fed creek running through the property,
- 4 ML water licence from the creek,
- Well fenced into 6 paddocks, all with creek access,
- A solar powered, liveable shed with bathroom and kitchen facilities,
- A new extra-large shed, built to take a mezzanine floor,
- All at an affordable price.

Hutchins Rd is located just 15 minutes from the centre of Gympie and a few minutes from the new Bruce Highway.

\*\*\* CLICK ON VIRTUAL TOUR TO HAVE A 3D BIRD'S EYE VIEW OF THIS PRODUCTIVE PROPERTY AND ITS SURROUNDS \*\*\*