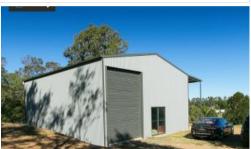

## YOUR VERY OWN CREEK - AT A REDUCED PRICE!

Looking for vacant land with all the extras?

Try this one on Hutchins Rd, just a short distance off Mary Valley Rd.

The features include:

- 28 acres (11.35 ha) of productive grazing land,
- A spring fed creek running through the property,
- 4 ML water licence from the creek,
- Well fenced into 6 paddocks, all with creek access,
- A solar powered, liveable shed with bathroom and kitchen facilities,
- A new extra-large shed, built to take a mezzanine floor,
- All at an affordable price.