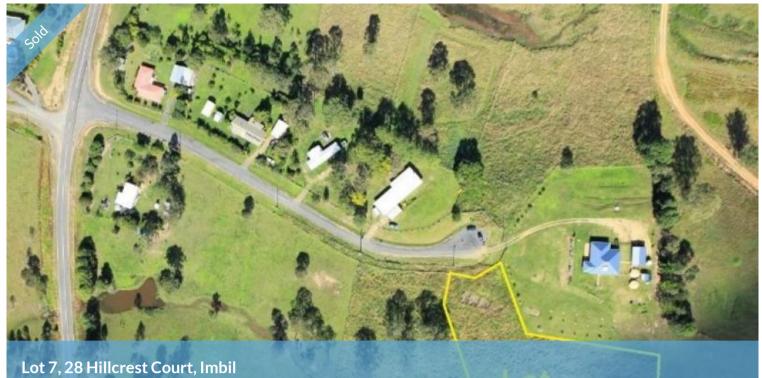

## LOT 7 IN DEVELOPERS LAND CLEARANCE!

Hillcrest Ct was developed about 20 years ago and this is one of 3 lots remaining in the developers hands. Now, the developer has decided to clear all remaining lots.

This is a 6,597 M2 lot, an ideal rural lifestyle block size - large enough for most rural pursuits or to accommodate your special interest, yet small enough to be easy for you to maintain. Hillcrest Ct gives you sealed road access and a quiet cul-de-sac to build your new home.

This is one of 3 blocks now For Sale in Hillcrest Ct ranging in size from 6,000 M2 to 6,597 M2. Which lot will you choose?

To watch the Property Sales Video just click on the VIDEO icon.

□ 6,597 m2

Price SOLD for \$155,000